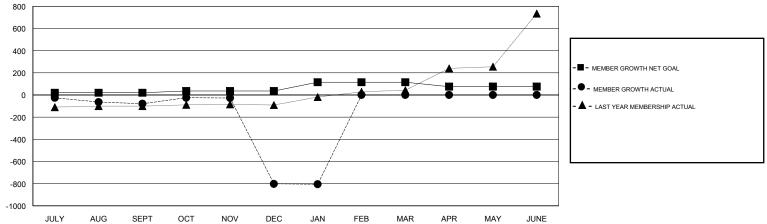

## JAYESH THAKKAR GMT:

| GMT: JAYESH THAKKAR |               |           | LOCATION INDIA |                                  |                           | GMT CA                  |                                                    |  |
|---------------------|---------------|-----------|----------------|----------------------------------|---------------------------|-------------------------|----------------------------------------------------|--|
| -                   | Club          | S         |                | Members<br>RESULTS FOR 2018-2019 |                           |                         |                                                    |  |
|                     | RESULTS FOR   | 2018-2019 |                |                                  |                           |                         |                                                    |  |
| QUARTER             | NEW CLUB GOAL | NEW CLUBS | DROPPED CLUBS  | QUARTER                          | MEMBER GROWTH NET<br>GOAL | MEMBER GROWTH<br>ACTUAL | DROPPED<br>MEMBERS ACTUAL<br>(including transfers) |  |
| JULY/AUG/SEPT       | 0             | 0         | 1              | JULY/AUG/SEPT                    | 20                        | 25                      | 98                                                 |  |
| OCT/NOV/DEC         | 1             | 2         | 10             | OCT/NOV/DEC                      | 15                        | 119                     | 822                                                |  |
| JAN/FEB/MAR         | 2             | 0         | 0              | JAN/FEB/MAR                      | 80                        | 19                      | 19                                                 |  |
| APR/MAY/JUNE        | 0             | 0         | 0              | APR/MAY/JUNE                     | -40                       | 0                       | 0                                                  |  |