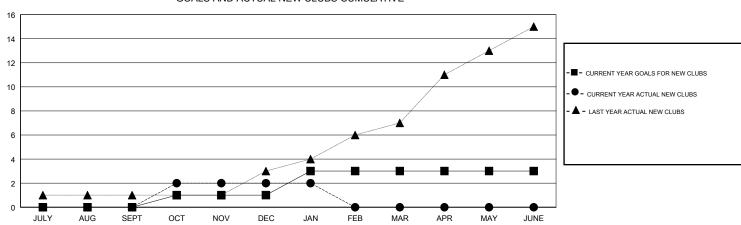

## JAYESH THAKKAR GMT:

| GMT: JAYESH THAKKAR |               |           | LOCATION INDIA |                                  |                           | GMT CA                  |                                                    |  |
|---------------------|---------------|-----------|----------------|----------------------------------|---------------------------|-------------------------|----------------------------------------------------|--|
| -                   | Club          | S         |                | Members<br>RESULTS FOR 2018-2019 |                           |                         |                                                    |  |
|                     | RESULTS FOR   | 2018-2019 |                |                                  |                           |                         |                                                    |  |
| QUARTER             | NEW CLUB GOAL | NEW CLUBS | DROPPED CLUBS  | QUARTER                          | MEMBER GROWTH NET<br>GOAL | MEMBER GROWTH<br>ACTUAL | DROPPED<br>MEMBERS ACTUAL<br>(including transfers) |  |
| JULY/AUG/SEPT       | 0             | 0         | 1              | JULY/AUG/SEPT                    | 20                        | 25                      | 98                                                 |  |
| OCT/NOV/DEC         | 1             | 2         | 10             | OCT/NOV/DEC                      | 15                        | 119                     | 822                                                |  |
| JAN/FEB/MAR         | 2             | 0         | 0              | JAN/FEB/MAR                      | 80                        | 19                      | 19                                                 |  |
| APR/MAY/JUNE        | 0             | 0         | 0              | APR/MAY/JUNE                     | -40                       | 0                       | 0                                                  |  |